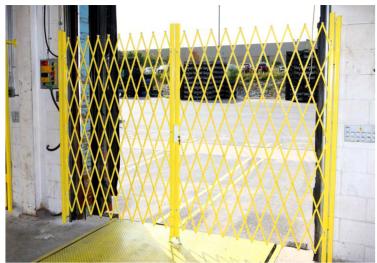

# LDC SECURITY GATES

## **Heavy-Duty Construction**

14 gauge steel construction with yellow polyurethane finish handles rigorous day-to-day usage. Includes 1 1/2"x 1 1/2" x 1/8" steel uprights with steel casters and drop pins.

### **Applications**

Loading docks, warehouses, shipping and receiving doors, personnel entrances, retail stores, and more.

# PROTECTION FOR YOUR BUSINESS AND THE **EMPLOYEES**

Save-T Guard Folding Security Gates are the most economical solutions for increasing safety, security and productivity.

**Double Gate Drop Pin** 

**Bottom Pin** 