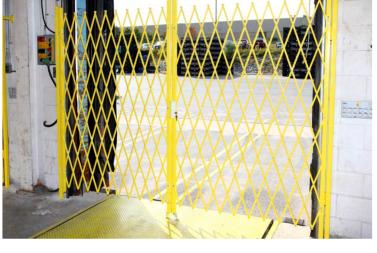

# LDC SECURITY GATES

## **Heavy-Duty Construction**

14 gauge steel construction with yellow polyurethane finish handles rigorous day-to-day usage. Includes 1 1/2"x 1 1/2" x 1/8" steel uprights with steel casters and drop pins.

### **Applications**

Loading docks, warehouses, shipping and receiving doors, personnel entrances, retail stores, and more.

# PROTECTION FOR YOUR BUSINESS AND THE **EMPLOYEES**

Save-T Guard Folding Security Gates are the most economical solutions for increasing safety, security and productivity.

**Double Gate Drop Pin** 

**Bottom Pin** 