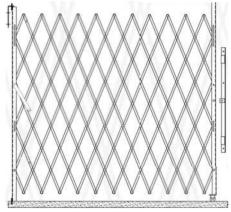

"L" Bracket

Single Gate (SG)

Denotes Quick-Ship Save-T Gates - Ship Within 1-2 Days. Custom Sizes are Available.